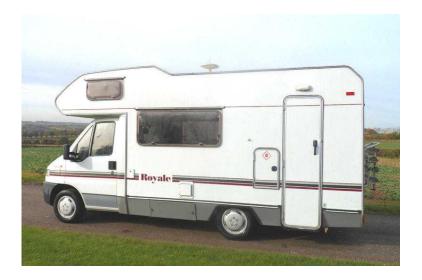

## Swift Royale 590 2.5 Diesel 5 Berth Low Mileage (3,950 GBP)

Location South East, Berkshire

https://www.freeadsz.co.uk/x-249418-z

SWIFT ROYALE 590 2.5 DIESEL 5 BERTH

WITH ONLY 57,000 MILES

IN SUPERB CONDITION THROUGHOUT

COMES VERY WELL EQUIPPED WITH END KITCHEN HOB OVEN AND GRILL

ELECTROLUX FRIDGE WITH ICE BOX SINK AND DRAINER LOTS OF ABOVE AND BELOW STORAGE

CENTER DINNING AREA WHICH CONVERTS INTO A DOUBLE BED

LARGE SIDE SOFA WHICH IS ALSO A SINGE BED AGAIN LOTS OF ABOVE AND BELOW STORAGE CUPBOARDS ROOF VENT

BEHIND IS THE BATHROOM WITH SHOWER SINK AND THETFORD FLUSH TOILET VANITY UNIT THERE IS ALSO ANOTHER LARGE DOUBLE BED ABOVE THE CAB AREA

DOUBLE GLAZING FLY SCREENS AND BLINDS TV STANDING AND AREAL CENTRAL HEATING BIKE RACK ETC,

LOOKS AND DRIVES SUPERB WITH PLENTY OF POWER BEING THE 2.5 ENGINE MOT OCTOMBER