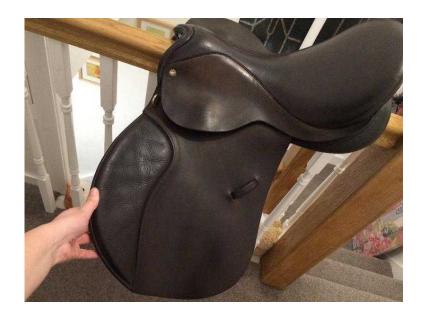

## Black Country 17.5quot Medium Wide GP Saddle Spring Tree (199 GBP)

Location **South East, West Sussex** https://www.freeadsz.co.uk/x-249541-z

Black Country 17.5" Medium Wide (stamped) Spring Tree GP Saddle. Havanna / Brown. Reflocked in 2015, and barely used since so lovely flocking. This saddle has been used and does have some cosmetic marks as can be seen in the pics, and a small name badge on the back... Great if your horse is called Jasper!! I'm sure this could be removed quite easily. Plenty more pics available & can take any measurements. Tree completely sound, checked by saddler towards the end of last year. Happy to post, or cash & collection from