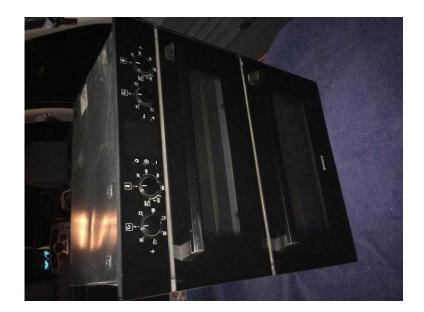

## Bosch double oven cheap (75 GBP)

Location **South East, Surrey** https://www.freeadsz.co.uk/x-249726-z

Bosch integrated electric double oven hbbep32-7
In working order when removed from kitchen. Only£75 to any first collector,
Need quick clean.
Measures
71.5 cm high x 60cm wide x 58cm deep Collection
Crawley
Rh105bh On other