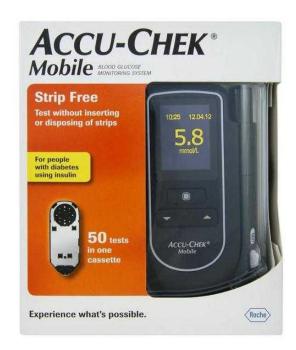

## Accu-Chek (10 GBP)

Location **East Midlands, Northamptonshire** https://www.freeadsz.co.uk/x-249768-z

Brand New Diabetes monitoring system, for people using.

| Accu-Chek  https://www.freeadsz.co.uk/x-2497 68-z | Accu-Chek https://www.freeadsz.co.uk/x-2497 68-z | Accu-Chek  https://www.freeadsz.co.uk/x-2497 68-z | Accu-Chek https://www.freeadsz.co.uk/x-2497 68-z | Accu-Chek  https://www.freeadsz.co.uk/x-2497  68-z | Accu-Chek https://www.freeadsz.co.uk/x-2497 68-z | Accu-Chek  https://www.freeadsz.co.uk/x-2497 68-z | Accu-Chek  https://www.freeadsz.co.uk/x-2497  68-z | Accu-Chek https://www.freeadsz.co.uk/x-2497 68-z | Accu-Chek  https://www.freeadsz.co.uk/x-2497 68-z |
|---------------------------------------------------|--------------------------------------------------|---------------------------------------------------|--------------------------------------------------|----------------------------------------------------|--------------------------------------------------|---------------------------------------------------|----------------------------------------------------|--------------------------------------------------|---------------------------------------------------|