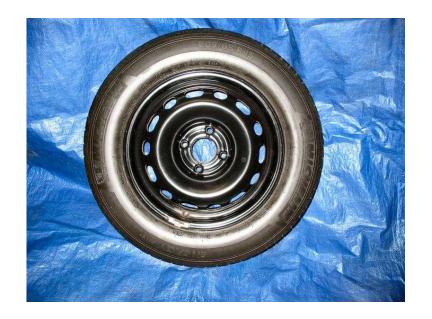

## **Part Worn tyres**

Location **South West, Isle Of Wight** https://www.freeadsz.co.uk/x-249848-z

3 Part Worn Tyres, 205/65 15 Michelin Energy savers on new style Citreon Berlingo / Peugeot Partner rims. 4mm tread remaining. Will sell separately. Buyer collects. £10