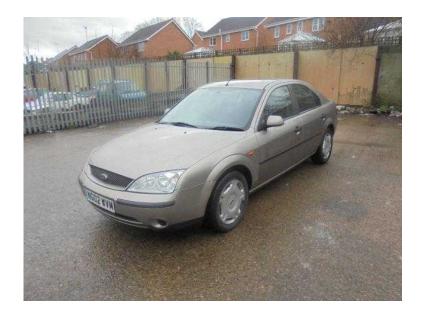

## Ford Mondeo 2002 (690 GBP)

Location Yorkshire and the Humber, South Yorkshire https://www.freeadsz.co.uk/x-249942-z

++ FULL 12 MONTHS MOT ++ ONLY 78000 MILES ++, Air-Conditioning, Alarm, Electric Windows (Front/Rear), Heated Front Screen, In Car Entertainment (Radio/CD). 5 seats, SILVER, LOOKS AND DRIVES WELL FOR AGE, LOCATED AT OUR PART EXCHANGE CLEARANCE CENTRE, BD19 5BD, CALL 07812 034432 TO VIEW, PRICED TO SELL... OPENING HOURS MON-FRI 9AM TIL 6PM, SAT 9AM TIL 5PM, SUN 10AM TIL 4PM ++, £690 p/x considered