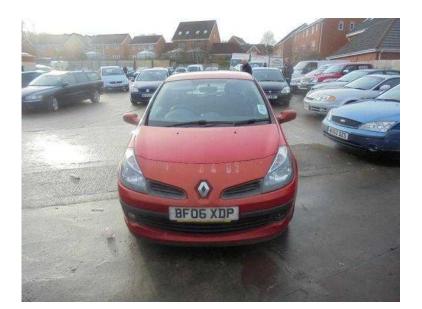

## Renault Clio 2006 (1,290 GBP)

Location Yorkshire and the Humber, South Yorkshire https://www.freeadsz.co.uk/x-249943-z

++ 11 MONTHS MOT ++ ONLY 2 PREVIOUS OWNERS ++, Alarm, Computer (Driver Information System), Electric Windows (Front), In Car Entertainment (Radio/CD). 5 seats, RED, LOOKS AND DRIVES WELL FOR AGE, LOCATED AT OUR PART EXCHANGE CLEARANCE CENTRE, BD19 5BD, CALL 07812 034432 TO VIEW, PRICED TO SELL... OPENING HOURS MON-FRI 9AM TIL 6PM, SAT 9AM TIL 5PM, SUN 10AM TIL 4PM ++, £1,290 p/x considered