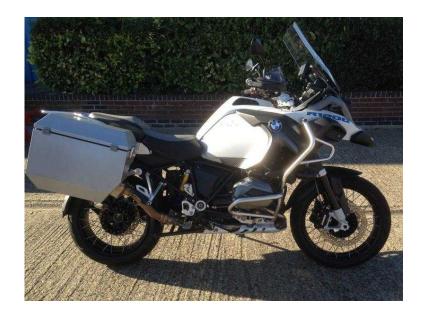

## **BMW R SERIES 2014 (13,595 GBP)**

Location **East of England, Essex** https://www.freeadsz.co.uk/x-250108-z

BMW R1200GSA-TE-LC For Sale For Sale, my June 2014 BMW R1200GSA-TE full spec bike, 9762 miles, spec includes Heated grips, Dynamic ESA, Daytime running lights, LED Fog lights, Riding Mode Pro, GPS Preparation, Cruise Control, On Board Computer Pro, LED Headlight, TPC, LED Indicators, Immobiliser, plus Hyper Pro Progressive Springs front and rear, Jesse 8" Odyessy panniers (80 litre, about the same capacity as BMW Ali panniers but about 6 inches narrower) AltRider Sump Guard - Headlight Guard - Radiator Guards - Rear Brake Reservior Protector - Side Stand Foot, GIVI Larger Screen - Handguard Extenders, Mudsling, Scorpion Exhaust - standard exhaust as well BMW Service History, new Continental Trail Attack 2 tryes fitted 2000 miles ago before the French trip. Also available - BMW Navigator V GPS - Make me an offer, I am getting a R1200GS-LC so this can be transfered to my new bike but i might sell it with the bike This bike was treated with ACF50 by All Year Biker when new and has been recoated with ACF50 twice more since June last year, it has recently had a good clean using SDoc 100 Gel cleaner and is in almost faultless condition, it has only been used about 22 times, almost all the 9762 have been distance runs, including too - Garmish, Dorset, Bolton, Scotland, Birmingham, Derbyshire (3 times) Belgium and the south of France - 1929 miles in four days The bike has not been off road over £2500 worth of