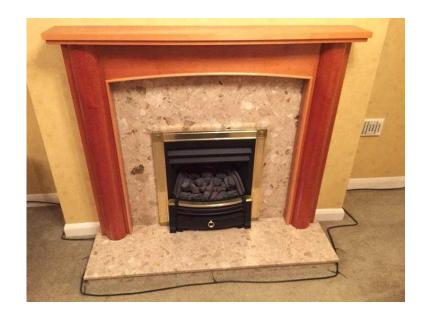

## Hearth, Surround and Mantle (50 GBP)

Location South West, Isle Of Wight https://www.freeadsz.co.uk/x-250126-z

Selling due to demise of back boiler making gas fire useless. Composite marble hearth 130w x 38d x 6h and surround. Be Modern Kensington Maple colour mantle. Dismantled. Buyer collects. FIRE NOT INCLUDED;