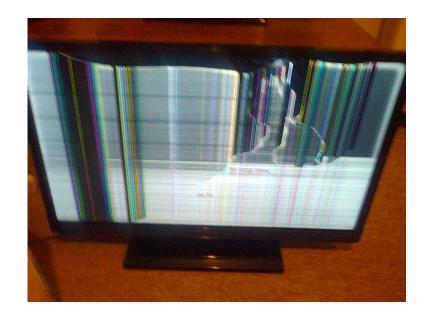

## Hitachi TV (broken LCD) (10 GBP)

Location **West Midlands, Worcestershire** https://www.freeadsz.co.uk/x-250202-z

24" Hitachi TV (damaged LCD). Screen itself is OK. Smart TV with dvd player. Selling as spares or repair. Comes with remote control and manuals. Buyer to.