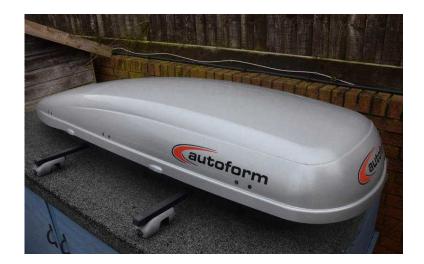

## Large AERO roofbox and bars - EXC (195 GBP)

回数铁回

回数据回

**同常法国** 

间类类间

Location **South West, Wiltshire** https://www.freeadsz.co.uk/x-250312-z

回绕和回

Large silver Autoform AERO roofbox and recessed Atera bars (about 7.5 feet long). Holds about 460 litres - lockable. Aerodynamic and makes little wind noise. Adjustable to fit most medium cars with roof rails. EXC condition. £195 (cost about £500 new). Calne. 07768454764;