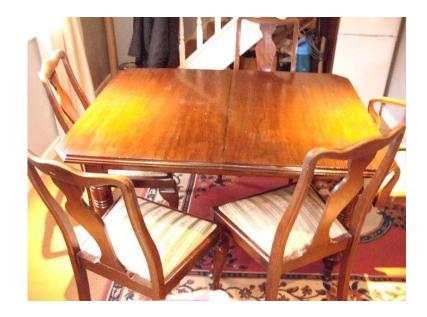

## **Edwardian Oak dining table and chairs (60 GBP)**

Location Wales, Powys https://www.freeadsz.co.uk/x-250352-z

Edwardian Solid Oak extendable dining, original castors, it is a manual wind out table. Comes with an extra leaf to seat 8 people with ease together with 5 chairs i.e. 1 carver plus 4 Dimensions as follows - 135cms (180cms extended) x 100cms x 75cms high. collect Capel or can