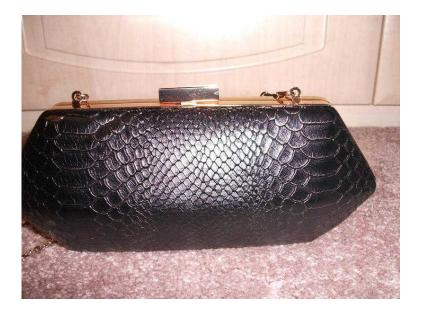

## **EVENING BAG (10 GBP)**

Location https://www.freeadsz.co.uk/x-250447-z

Black snakeskin effect Evening Bag. Gold metal trim. W23cm H11cm. Gold chain detachable handle. From Warehouse. Only used.

| EVENING | EVENING E<br>https://www.freeadsz.co.uk/x-22<br>47-z | EVENING E<br>https://www.freeadsz.co.uk/x-2<br>47-z | EVENING E | EVENING E<br>https://www.freeadsz.co.uk/x-2 | EVENING E |
|---------|------------------------------------------------------|-----------------------------------------------------|-----------|-----------|-----------|-----------|-----------|---------------------------------------------|-----------|
| BAG     | BAG                                                  | BAG                                                 | BAG       | BAG       | BAG       | BAG       | BAG       | BAG                                         | BAG       |
|         | 1k/x-2504                                            | Jk/x-2504                                           | Ik/x-2504 | Ik/x-2504 | Ik/x-2504 | Jk/x-2504 | 1k/x-2504 | Jk/x-2504                                   | Ik/x-2504 |