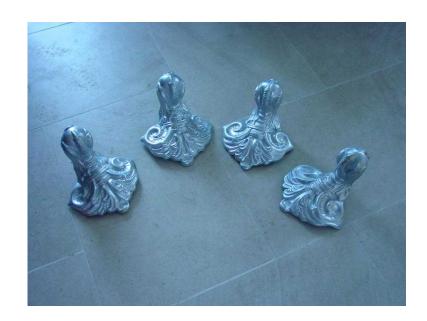

## 4 x bath claw feet - heavy metal (40 GBP)

Location **South West**, **Gloucestershire** https://www.freeadsz.co.uk/x-250452-z

These are very heavy! Not needed any more - currently painted silver, but could be any colour that you wish to paint (easily sprayed?) ;