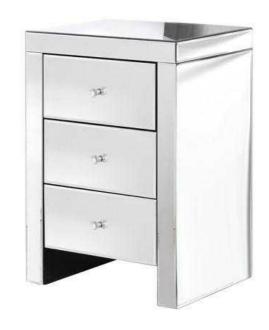

## Pair of Mirrored Venetian 3 Drawer Bedsides (439 GBP)

Location South East, Middlesex

https://www.freeadsz.co.uk/x-250457-z

Contemporary style mirrored bedside table with three drawers and glass handles. This mirrored bedside cabinet is made to the highest quality with bevelled glass mirror panels mounted an unseen black MDF frame, with soft glide metal runners for the 3 drawers. The elegance of mirrored bedroom furniture is that it brings more light into the room and reflects back its environment making this mirrored bedside table a perfect piece for pretty much any bedroom or anywhere for that matter.

Dimensions: H: 66cm W: 46cm D: 36cm

Price is for two, Please contact Charlene on 0208 896 5925 for further information, Collection only,.