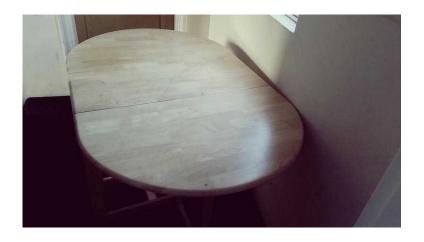

## Extendable dining table, solid pine (30 GBP)

Location London, London https://www.freeadsz.co.uk/x-250495-z

wheels with brake locks) when needed as a dining table.

The table is in very good condition but with some minor blemishes that may be seen in the photos. Only

Butterfly dining table made of solid pine. Can fit four people and has two drawers each side for storage. It is an excellent space saving solution - functions nicely as a console table and can be rolled out (has

being sold due to moving! Foldable chairs can be stored conveniently in the table.

Dimensions are in the attached image. It is 75cm high, 138cm long fully extended, 86 cm wide.

Selling for £30 or nearest offer. Please contact me if you're interested and we can negotiate the price. Pick up only please (table is solid pine and heavy so best transported by car). Location: Camden