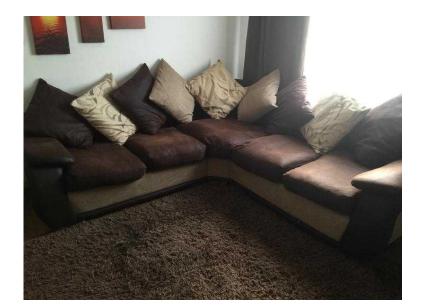

## Corner sofa (400 GBP)

Location South West, Cornwall https://www.freeadsz.co.uk/x-250583-z

Beautiful corner sofa in chocolate and cream faux suede. Great condition. All covers are machine washable and will be washed before collection. Comes apart into 3 sections dimentions length... 103cm x 103cm height 74cm depth 92cm seat height 46cm viewing is more than