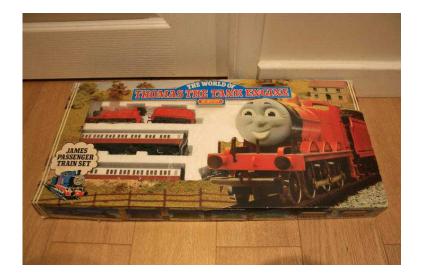

## HORNBY Thomas the tank Engine No.R094 quotJAMESquot PASSENGER TRAIN SET

Location South East, West Sussex https://www.freeadsz.co.uk/x-250691-z

Lovely James Passenger Train set, in very good condition. It comes with James the Red Engine No 5, 1 Composite Coach, 1 Brake Coach, Power Connecting Clip and Mains Power Controller. As in pictures you can see there are five pieces of track, however, other track pieces not included. Comes in original box.;