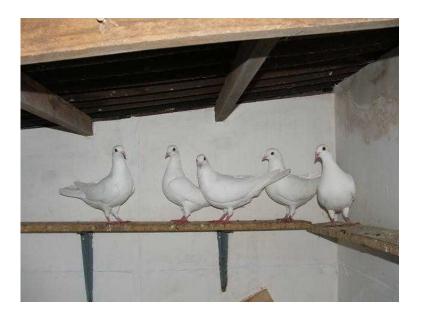

## White straight tailed doves (15 GBP)

Location South West, Somerset https://www.freeadsz.co.uk/x-250732-z

Five White doves 2015 aviary bred, both sexes have been treated. now ready to introduce to garden cotes.£15.00 each Tel 01458 448202 (Somerset);