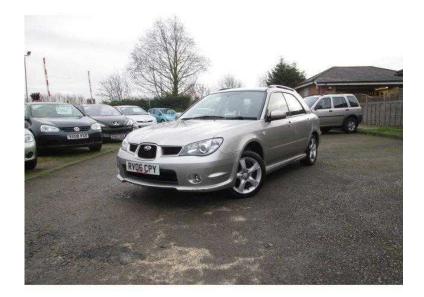

## **Subaru Impreza 2006 (3,699 GBP)**

West Midlands, Worcestershire Location https://www.freeadsz.co.uk/x-250761-z

We are delighted to offer you this great value 4×4 estate which we will also Service prior to your collection. Next MOT due 08/09/2016, Service history, Air-Conditioning (Automatic), In Car Entertainment (Radio/CD), A.B.S. Brakes, Electric Windows (Front/Rear), Remote central locking, Electric door mirrors, Front Fog Lights, Roof Rails, Alloy Wheels (16in), Power steering, Tilt Adjustable Steering Column, 3Ã-3 point rear seat belts, Child locks & Isofix system, Drivers Airbag, Passenger Airbag, Non Smoking Owner, Retractable Rear Load Cover, 12v Accessory Socket, Split Folding Rear Seats, Center Console, Remote Fuel Flap Release, Height adjustable drivers seat, Cup Holder, Rear Wash/Wipe, Full Book Pack, Digital Clock, Locking Wheel Nuts, Alarm, Immobiliser, Glove Box, Upholstery Cloth, H.P.I. Auto Check Clear. 5 seats, Metallic Grey, Please call in for A TEST DRIVE Immobiliser, Alarm, Remote Central Locking, Power Steering, Rear Wash/wipe, Roof Rails, Locking