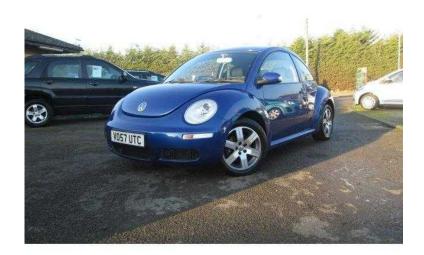

## Volkswagen Beetle 2007 (4,299 GBP)

We are delighted to offer you this Superb Beetle which has had only 2 local owners. Next MOT due 06/09/2016, Service history, In Car Entertainment (Radio/CD), AUX Connection, Traction control, A.B.S. Brakes, Alloy Wheels (16in), Electric Windows (Front), Remote central locking, Supplied with 2 Keys, Electric door mirrors, Power steering, Rake & Reach Ajustable Steering Column, Non Smoking Owner, Locally Owned, Drivers Airbag, Passenger Airbag, Side Airbags, 12v Accessory Socket, Height adjustable drivers seat, Cup Holder, Folding rear seats, Remote Boot Opener, Front arm rest, Remote Fuel Flap Release, Full Book Pack, Tinted Glass, Alarm, Immobiliser, Locking Wheel Nuts, Digital Clock, Glove Box, Upholstery Cloth, H.P.I. Auto Check Clear. 4 seats, Metallic LASER BLUE, Please call in for A TEST DRIVE