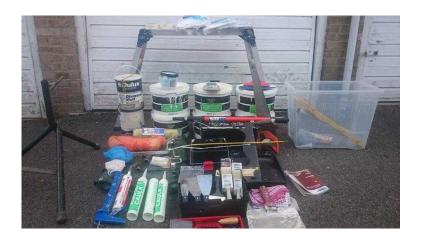

## **Complete Painting Tool Box (130 GBP)**

Location **South East, East Sussex** https://www.freeadsz.co.uk/x-250784-z

Here is everything you need to star a painting venture! There 4 buckets of White and 2 buckets Magnolia, both are CROWN made. And one bucket quick-dry filler. The paint alone is sufficient to double coat 2 flats ceilings with the white, and 2 full room walls with the magnolia. This of course is just a one variant, the are numerous other combinations. The cost summery on the above suggestion is up to your discretion. The tools are pretty much self explanatory for the painters eye! there is nothing missing in this tool box, everything in the picture is part of the box! on top of the bench are 3 new coveralls. ;