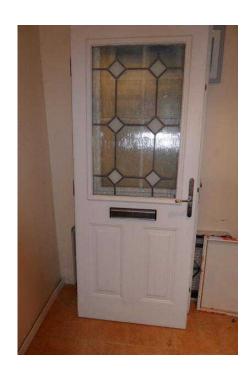

## Reduced price Two modern composite, Half double glazed External doors one with au

South East, East Sussex Location https://www.freeadsz.co.uk/x-250791-z

Reduced for quick sale!! Two Half (Double glazed) Modern composite external doors white, size 6'6"x2'9". complete with hinges locks and handles, and keys, will fit Upvc or timber door frames, one has a Letterbox fitted and has Automatic locking on exit, this also means when in residence nobody can just walk in unannounced as the outside handle disengages it also have chrome handles, and letterbox fitted, Plus it also has two further security bolts, the price for this one is £60, plus a spare New lock and keys, the other one is £25,(as could do with re-painting) these are Modern doors and are in good condition, came from a change of doors from a new house in stone cross, (customer just wanted a new style), we may consider a sensible offer for the pair.;