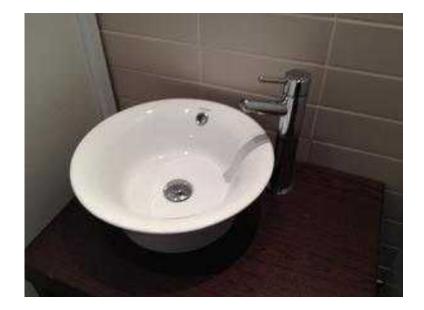

## Cloakroom corner sink (18 GBP)

Location **South East, East Sussex** https://www.freeadsz.co.uk/x-250793-z

As new Ivory / cream in.

|                                           | 関係を |                                           |                       |                                           | 30                    |                                           | 烈                     | 350                                       |                       |                                           |                       |                                           |                       |                                           | 观察                    |                                           | 温馨                    |                                           |                       |
|-------------------------------------------|-----|-------------------------------------------|-----------------------|-------------------------------------------|-----------------------|-------------------------------------------|-----------------------|-------------------------------------------|-----------------------|-------------------------------------------|-----------------------|-------------------------------------------|-----------------------|-------------------------------------------|-----------------------|-------------------------------------------|-----------------------|-------------------------------------------|-----------------------|
| https://www.freeadsz.co.uk/x-2507<br>93-z |     | https://www.freeadsz.co.uk/x-2507<br>93-z | Cloakroom corner sink |