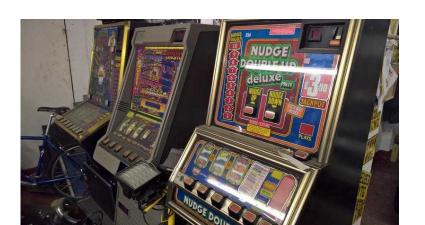

## classic fruit machines for parts only x3 (50 GBP)

Location East of England, Suffolk https://www.freeadsz.co.uk/x-250795-z

3x non working classic fruit machines including nudge double up deluxe, roller coaster, jewel in the crown, all these machines are dead not working, ideal for parts for Collector, enthusiast, classic 1980s 90s machines with manuals, collection only from