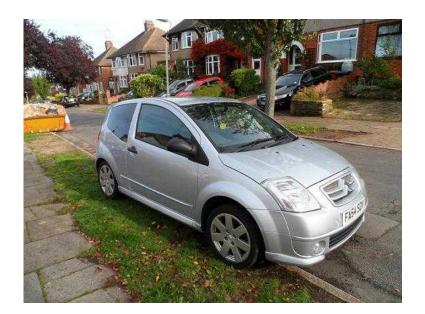

## Citroen C2 2005 (1,200 GBP)

Location West Midlands, Warwickshire https://www.freeadsz.co.uk/x-250865-z

A stunning example with low miles and service history, nice to drive, easy to park, Electric windows, CD player, Heigh adjustable driver's seat, Folding rear seats, Power steering, Steering wheel rake adjustment, Central locking, Immobiliser, Driver's airbags, Passenger airbags, 4 seats, Clean condition, Excellent runner, New front tyres. ABS, Alarm, Alloy Wheels, Front fog lights, Full size pare wheel, Service indicator, Sports seats, Traction control, Trip computer, 2 owners, Sensodrive flappy paddles for added fun! MOT 05