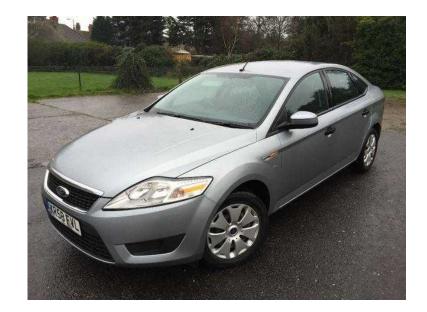

## Ford Mondeo 2008 (2,900 GBP)

Location **West Midlands, Warwickshire** https://www.freeadsz.co.uk/x-250867-z

Full Service History, 12 Months MOT, Vehicle in Excellent Condition inside & out, Drives Faultless, Computer (Driver Information System), Voice Control System, Advanced Bluetooth Hands-Free, 6000CD RDS EON Stereo CD/Radio with Portable Music Player Connection Socket, Traction control, Cruise Control, Air Conditioning, Alarm Thatcham (Category 1) Approved Perimeter and Volume Sensing, Electrically Operated Front Windows with One Shot Lowering/Closing and Global Opening/Closing, Quickclear Heated Front Windscreen, Tinted Glass, Child locks & Isofix system, Height adjustable drivers seat, Remote central locking. 5 seats, SILVER, £2,900 Traction Control, Remote Central Locking, Air Conditioning, Cruise