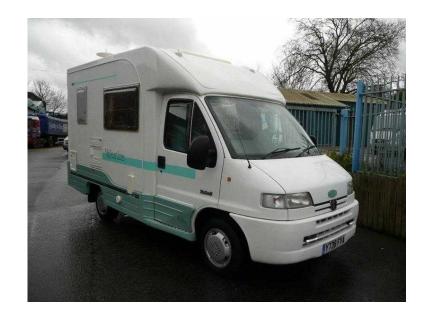

## **Autocruise Valentine 2001 (16,995 GBP)**

Location **West Midlands, Worcestershire** https://www.freeadsz.co.uk/x-250952-z

2 berth low profile, 1.9Tdi, PAS, 17ft long, reversing camera, swivel front seats, double or single beds, Heki roof vent, blown air heating, 3 way fridge, 4 burner hob, grill, oven, H&C shower, Cassette wc, rear door with flyscreen, roll-out awning, 65,879 mls.

2 Berth, Flyscreens, Blinds, Awning, Swivel Front Seats, 4-Burner Hob, Oven, Grill, Shower, Cassette Toilet, Blown Air Heating, Heki Roof Light, Loose Fit

| Automico Volontino 2004                                           |
|-------------------------------------------------------------------|
| https://www.freeadsz.co.uk/x-2509                                 |
| Autocruise Valentine 2001  https://www.freeadsz.co.uk/x-2509      |
| Autocruise Valentine 2001  https://www.freeadsz.co.uk/x-2509 52-z |