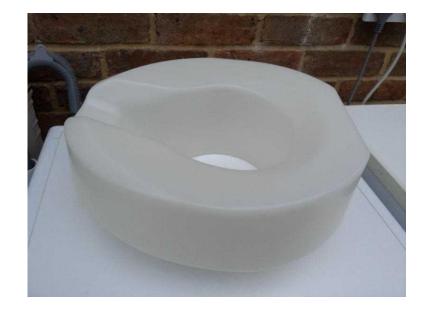

## **Raised Toilet Seat (15 GBP)**

Location **South East, West Sussex** https://www.freeadsz.co.uk/x-251008-z

Raised toilet seat to be placed on top of toilet to raise height after hip operation etc. Never used. Strong white plastic. Bargain &pound