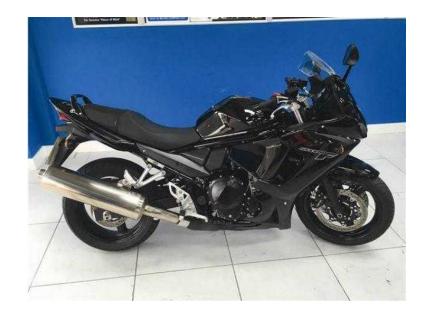

## **Suzuki GSX 2013 (4,695 GBP)**

Location **West Midlands, Herefordshire** https://www.freeadsz.co.uk/x-251034-z

GSX650FL2 THE PERFECT ALL ROUNDER, INFORMATION, The GSX650F is a good allrounder in the truest sense, it provides a blend of performance, practicality, fun and a good value for money, with its smooth four cylinder engine, good room on board for that two up touring, A GOOD ALL ROUNDER, £4695, 1 owner, supplied by STREETBIKE, low, Milage (1957), Full STREETBIKE service, history, gear indicator, 790mm seat hieght, Ref. No. Engine Size, Mileage, Year, Colour, 131938, 656cc, 1957, 2013, BLACK YVB Gear