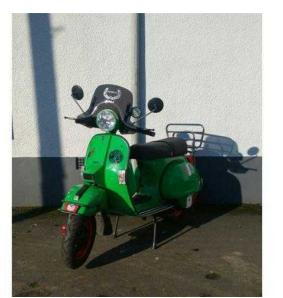

## LML Star (1,699 GBP)

Location West Midlands, Herefordshire https://www.freeadsz.co.uk/x-251042-z

Solid Green, 125 Learner Legal, 4 speed manual, 2 owners, 12 months tax, Full dealership history, Good bodywork, Tyre condition Good, Tinted Screen, 2 keys, One owner, Electric start, Luggage Rack, Screen, Centre Stand. 33 years of service for the 2 and 3 wheeler with nationwide delivery, £1,699 p/x