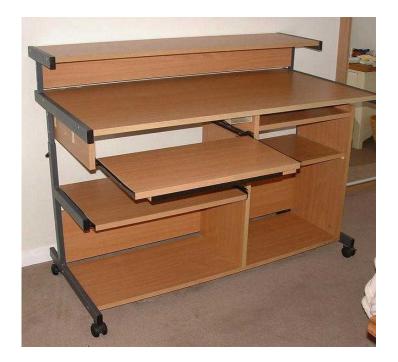

## **Computer Desk Workstation (15 GBP)**

Location South West, Avon https://www.freeadsz.co.uk/x-251049-z

Computer workstation with 5 fixed shelves, sliding keyboard shelf and additional sliding shelve in beech effect. Features adjustable height with three height settings of: 76, 81 and 86cm to desk top (the top shelf adds an additional).