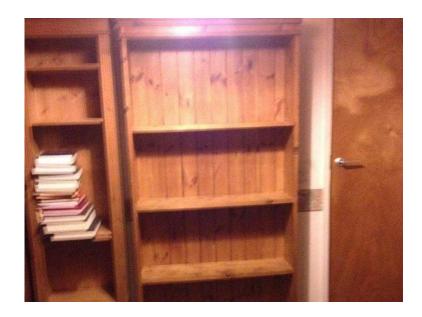

## 2 Solid Pine Wooden Shelves (60 GBP)

Location **South West, Avon** https://www.freeadsz.co.uk/x-251051-z

Excellent condition. Solid & traditionally made. Priced low for quick sale due to house move/clearance. £40 each or £60 the.