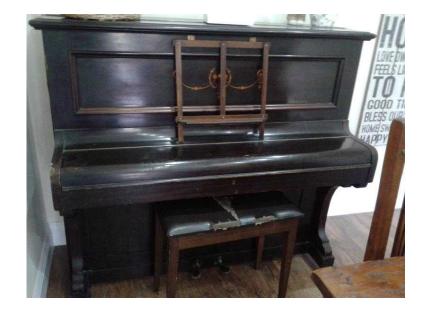

## Piano (1 GBP)

Location **East of England, Essex** https://www.freeadsz.co.uk/x-251059-z

FREE to good home. Used up right piano with seat, John Spencer and Co, London. Was left in our house by previous occupants so no more details available unfortunately. Works well just needs a tune. Ideal for kids and beginners. Must collect.