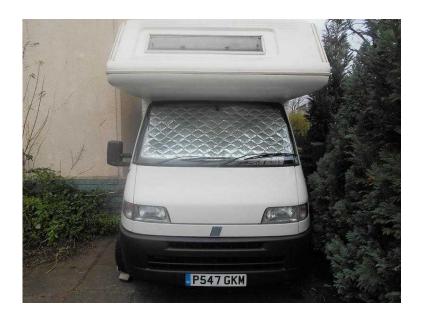

## FF99AdSZ.o...k Fiat Ducato Granduca 55 Luxury Motorhome (11,995 GBP)

Location

East Midlands, Northamptonshire https://www.freeadsz.co.uk/x-251075-z

Fiat Ducato Granduca 55 Luxury Motorhome. 2.5 Turbo Diesel. 1996. 5 berth. 20Ft long, MOT'd. Double bed above cab. Dining table converts to double bed, single bed at rear. Low mileage 47,906. Stereo. Wind out awning. Hob with extractor fan over. Roof fitted with Fiamma extractor/blower fan. Electric step. Cycle rack. Tow bar. High quality blackout blinds. New exhaust. Awning light. Cambelt and auxillary belt replaced. Also front brake pads. Roof rack. Roof ladder. 3-way fridge. Shower. Electric flushing cassette toilet. All books and manuals included. Rear storage box and roof box available if required (Roof box in some of photo's but not included in price as not presently fitted). Blown air central heating. Loads of storage. Rear seat belts. Twin leisure batteries. Double glazed. Curtain between cab and living area. 240 volt hook up cable. 2 dining areas. No damp. Power steering. Beautiful van in excellent condition. £11,995 07578065084