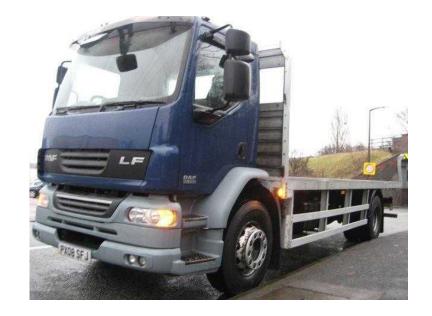

## **DAF LF 2008**

Location West Midlands, West Midlands https://www.freeadsz.co.uk/x-251102-z

Vehicle Make: DAF LF55 250 24ft Flatbed, Vehicle Model: LF55 250 24ft Flatbed, Registration Year: 2008, MOT Expires: 28/02/2016, Body Type: Flatbed, Cab Type: Day, Price: £P.O