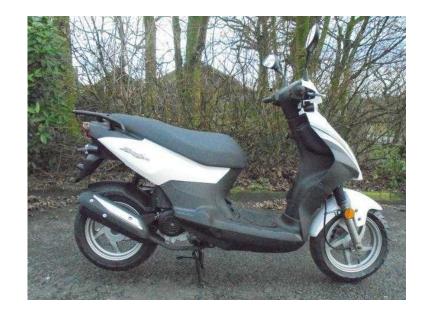

## Sym Symply 2016 (999 GBP)

Location **North, Lancashire** https://www.freeadsz.co.uk/x-251118-z

2016, SYM Simply 50 in white, grab a bargain at this special price of 999.00 plus otr, our sym Simply scooters come with 2 year warranty, finished in a great colour the simply has a robust 4 stroke engine that will return 100 mpg, plenty of underseat storage, we can offer nationwide delivery, px and low cost finance available with deposits from 99.00, we have 1 left at this price so be quick, call KJM on 01257 451656 for.