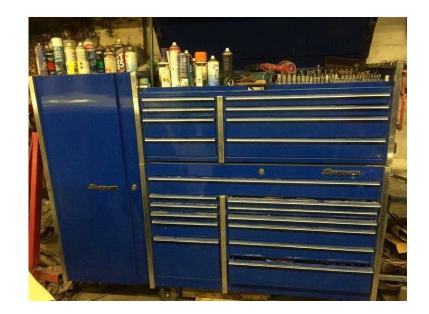

## **Snap on large tool box (3,750 GBP)**

Location **East Midlands, Northamptonshire** https://www.freeadsz.co.uk/x-251134-z

very large empty snap on tool cab... Box model KRL761BPCM top cab model KRL791APCM side cab model KRL712APCM to buy off snap on you looking to pay £8k selling as workshop closing buyer collect only viewing welcome £3,750.00 o.n.o Call Bob 07523427129;