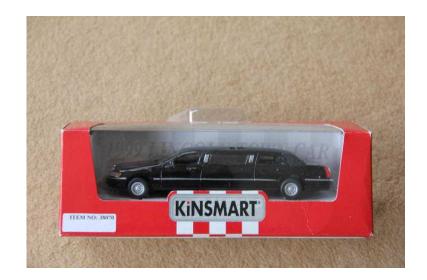

## **Model Car Collection (125 GBP)**

Location **East Midlands, Nottinghamshire** https://www.freeadsz.co.uk/x-251161-z

68 Model Cars including Kinsmart 1999 Die Cast Lincoln Town Car Stretch Limo 38070 pull back action in unopened box, Lledo PM112T Castrol Turbo, PM111B 1935 Bluebird, PM110R Raitton Mobil Special, PM109S Spirit of America Sonic - all boxed. 12 Days Gone boxed car/van models. 20 assorted Cadbury models. Matchbox/Corgi. Matchbox Alarm Car 959 Porsche with key SL210. All in new condition and nearly all boxed. Please ask for further details if required.;