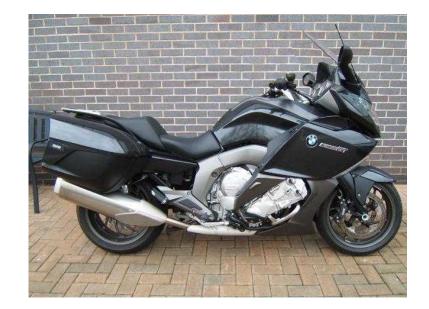

## **BMW K Series 2014 (12,995 GBP)**

Location **East of England, Cambridgeshire** https://www.freeadsz.co.uk/x-251226-z

Mileage: 6,123, Colour: Dark Graphite Metallic, Date of registration: May 2014, Registration: