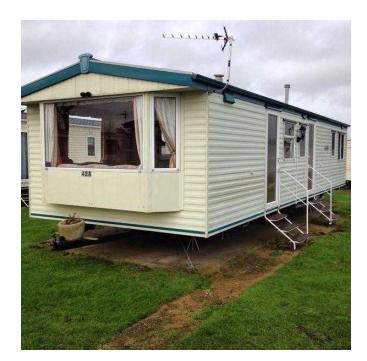

## Stunning 2 Bedroom Atlas Everglade Super Caravan sited on family holiday park min

Location South East, Kent https://www.freeadsz.co.uk/x-251242-z

We have just had this amazing 2 bedroom caravan become available for sale here at Ashcroft Coast Holiday Park in Minster on the Isle of Sheppey Plough Lane ME12 4JH.

It comes sited on a nice pitch up the quite end of our holiday park with farmland views! It really has been looked after and is in great condition for a 2005, 35 x 12 static caravan. Included in the price is connection costs, gas & electric tests, 2016 site fees are also included along with insurance and water rates until April.