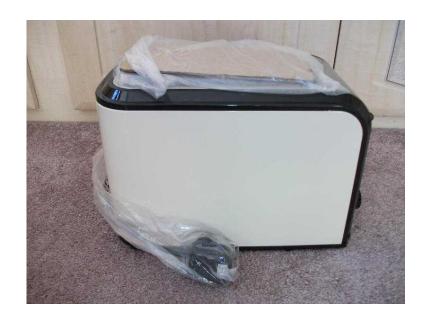

## **SWAN 2 SLICE TOASTER (15 GBP)**

同类好同

Location **South East, Berkshire** https://www.freeadsz.co.uk/x-251253-z

NEW. Cream, black and chrome. Defrost and re heat controls. Removable crumb tray. Approx dimensions: H195mm D180mm W190mm. Has instructions but un.