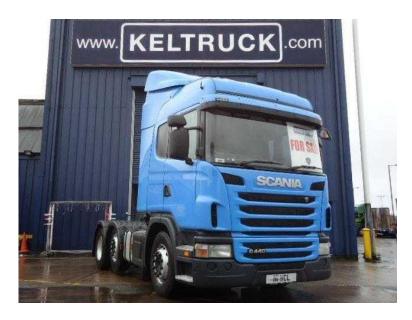

## Scania G440

Location Wales, South Glamorgan https://www.freeadsz.co.uk/x-251275-z

FF99AdsZ.....k

Scania G440, Registration number: N1 WCL, First registered: Mileage: 452,000Kms, Cab: G440 6x2/4, Gearbox: 3 Pedal Opticruise, Axle configuration: Classification: Long Haulage, Euro standard: 5, Features: Overhead Storage, 600L, Sliding 5th,