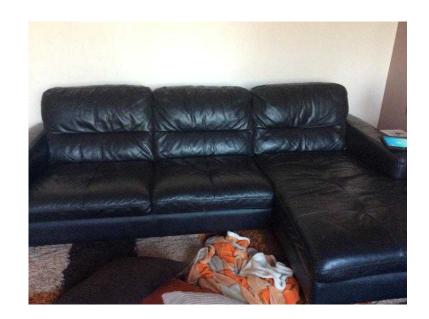

## DFS sofa with chaise and cuddle swivel chair (250 GBP)

Location Yorkshire and the Humber, South Yorkshire https://www.freeadsz.co.uk/x-251299-z

Dfs black leather sofa with left hand chaise and matching cuddle swivel chair 8ft long 4ft deep 5.1 ft long chaise Welcome to come look in excellent condition not very old just doesn't fit in the space with have any;