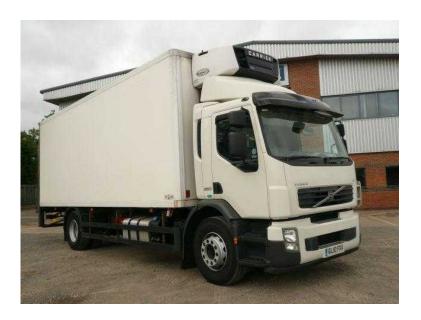

## Volvo FE 2010 (22,750 GBP)

Location East Midlands, Northamptonshire https://www.freeadsz.co.uk/x-251381-z

Registration Number GL10 FXX, Chasis Number YV2VH40A5AB563202, First Registered 21.06.2010, £22,750.00, Volvo FE Series Day Cab, Volvo 260Bhp Turbo Air to Air Charge Cooled Euro 5 Engine c/w Ad-Blue System, 6 Speed Manual Synchromesh Gearbox, Volvo Single Reduction Drive Axle c/w Diff Lock, Ecas Drive Axle Air Suspension c/w Hand Held Raise Lower Controls, Full Disc Braking System c/w ABS/EBS Control, 24' Insulated Gray & Adams Fridge Body c/w Roller Shutter Door and Twin Drop Down Compartment Flaps, Carrier Supra 850mt Diesel Fridge Unit c/w Twin Evaporators, Chassis Mounted Diesel Tank and In Cab Controls with Printer, Twin Roof Mounted Lamps, Ross and Bonnyman 1500Kgs Column Tail Lift c/w Internal and External Controls, Rear Aperture: 6'6", Internal Roof Height: 8'2", 3 Phase Over Night Hook Up, Aluminium Fuel Tank, External Sunvisor. Interior Image, Isringhausen Air Suspended Drivers Seat, Electric Driver and Passenger Windows, Heated Mirrors, Air Conditioning (Not Tested), Pop Up Sunroof, Volvo RDS FM Radio CD Stereo, 12v and 24v Auxiliary Power Sockets, Adjustable Headlamp Level Control, Reverse Alarm c/w In Cab Isolator Switch, Cruise Control, Plated Weight: 18,000Kgs, Design Weight: 18,000Kgs, Train Weight: 21,500Kgs, Mileage: 3610,042Kms, Tested Until End: May 16, Digital Tachograph, Wheelbase: 5.4M, #JULY15#, Click here to view more trucks at our associate company, Walker Movements. Cruise