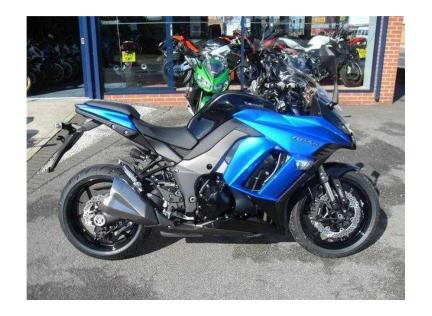

## Kawasaki Z 2016 (8,499 GBP)

Location Yorkshire and the Humber, South Humberside https://www.freeadsz.co.uk/x-251419-z

60 reg Kawasaki Z1000 1000 SX, Blue, 75 MILES ONLY, EX DEMO, 2016 BIKE, SLIPPER CLUTCH, LIGHTER CLUTCH LEVER, FANTASTIC MACHINE, STUNNING LOOKING, PART EXCHANGE WELCOME, FINANCE AND DELIVERY CAN BE ARRANGED, PLEASE RING FOR FULL DETAILS, WE WANT YOUR MOTORCYCLES, SCOOTERS AND MOPEDS, TOP PRICES PAID. CALL ROB OR CHRIS ON 01472 268714, £8,499 p/x welcome, £ 8499