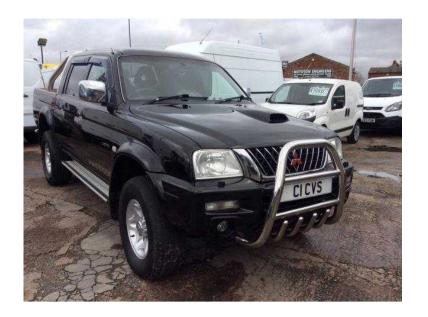

## Mitsubishi L200 2003 (3,695 GBP)

Location West Midlands, Shropshire https://www.freeadsz.co.uk/x-251484-z

Price: £3,695 Fuel Type: Diesel Body Style: PICK UP Engine Size: 2477 Number of Doors: 4 Exterior Colour: Black Registered: 2003 Transmission: Manual Mileage: 113000 miles \* Owners: 7

Max Power: 114 bhp Max Torque: 177 lbft Max Speed: 94 mph 0-60 Time: 0.0 secs MPG Extra: 0.0 mpg MPG Combined: -- mpg MPG Urban: 0.0 mpg

Every effort has been made to ensure the accuracy of the above vehicle information but errors may occur. Please check with a salesperson.