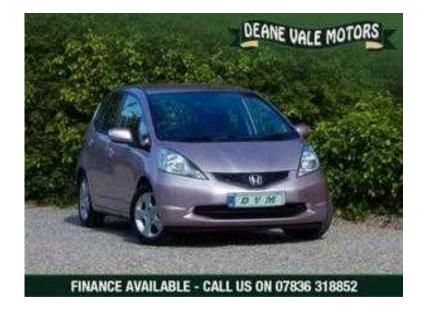

## Honda Jazz 2009 (5,400 GBP)

Location **Scotland, Ayrshire** https://www.freeadsz.co.uk/x-251518-z

|           |       |                        |       |                  |                                                                                                                                                                                                                                                                                                                                                                                                                                                                                                                                                                                                                                                                                                                                                                                                                                                                                                                                                                                                                                                                                                                                                                                                                                                                                                                                                                                                                                                                                                                                                                                                                                                                                                                                                                                                                                                                                                                                                                                                                                                                                                                                |           | <b>10</b> |           |               |           |       | 製         |                |           |                 |                  |              |                  |          |
|-----------|-------|------------------------|-------|------------------|--------------------------------------------------------------------------------------------------------------------------------------------------------------------------------------------------------------------------------------------------------------------------------------------------------------------------------------------------------------------------------------------------------------------------------------------------------------------------------------------------------------------------------------------------------------------------------------------------------------------------------------------------------------------------------------------------------------------------------------------------------------------------------------------------------------------------------------------------------------------------------------------------------------------------------------------------------------------------------------------------------------------------------------------------------------------------------------------------------------------------------------------------------------------------------------------------------------------------------------------------------------------------------------------------------------------------------------------------------------------------------------------------------------------------------------------------------------------------------------------------------------------------------------------------------------------------------------------------------------------------------------------------------------------------------------------------------------------------------------------------------------------------------------------------------------------------------------------------------------------------------------------------------------------------------------------------------------------------------------------------------------------------------------------------------------------------------------------------------------------------------|-----------|-----------|-----------|---------------|-----------|-------|-----------|----------------|-----------|-----------------|------------------|--------------|------------------|----------|
|           | 7.7   | <b>           </b><br> | 100 M | <b>       </b>   | POLICE SERVICE |           | ( e       |           | <b>25.4</b> 4 |           |       |           | <b>-9.3</b> -: |           | 25.0%<br>(2.0%) |                  | <b>27</b> 76 |                  | R230     |
| ittps://  | _     | https://<br>18-z       | _     | https://<br>18-z | _                                                                                                                                                                                                                                                                                                                                                                                                                                                                                                                                                                                                                                                                                                                                                                                                                                                                                                                                                                                                                                                                                                                                                                                                                                                                                                                                                                                                                                                                                                                                                                                                                                                                                                                                                                                                                                                                                                                                                                                                                                                                                                                              | https://  | _         | https://  | _             | https://  | _     | nttps://  | _              | https://  | _               | https://<br>18-z | _            | https://<br>18-z | <b>-</b> |
| /www.free | donda | /www.free              | Honda | /www.free        | Honda                                                                                                                                                                                                                                                                                                                                                                                                                                                                                                                                                                                                                                                                                                                                                                                                                                                                                                                                                                                                                                                                                                                                                                                                                                                                                                                                                                                                                                                                                                                                                                                                                                                                                                                                                                                                                                                                                                                                                                                                                                                                                                                          | /www.free | Honda     | /www.free | Honda         | /www.free | Honda | /www.free | Honda          | 'www.free | Honda           | /www.free        | Honda        | /www.free        | Honda    |
| adsz.co.u | Jazz  | adsz.co.u              | Jazz  | adsz.co.u        | Jazz                                                                                                                                                                                                                                                                                                                                                                                                                                                                                                                                                                                                                                                                                                                                                                                                                                                                                                                                                                                                                                                                                                                                                                                                                                                                                                                                                                                                                                                                                                                                                                                                                                                                                                                                                                                                                                                                                                                                                                                                                                                                                                                           | adsz.co.u | Jazz      | adsz.co.u | Jazz          | adsz.co.u | Jazz  | adsz.co.u | Jazz           | adsz.co.u | Jazz            | adsz.co.u        | Jazz         | adsz.co.u        | Jazz     |
| k/x-2515  | 2009  | k/x-2515               | 2009  | k/x-2515         | 2009                                                                                                                                                                                                                                                                                                                                                                                                                                                                                                                                                                                                                                                                                                                                                                                                                                                                                                                                                                                                                                                                                                                                                                                                                                                                                                                                                                                                                                                                                                                                                                                                                                                                                                                                                                                                                                                                                                                                                                                                                                                                                                                           | k/x-2515  | 2009      | k/x-2515  | 2009          | k/x-2515  | 2009  | k/x-2515  | 2009           | k/x-2515  | 2009            | k/x-2515         | 2009         | k/x-2515         | 2009     |