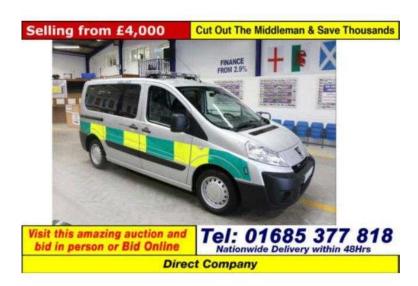

## Peugeot Expert Tepee 2010 (4,500 GBP)

Location Wales, Mid Glamorgan https://www.freeadsz.co.uk/x-251566-z

SELLING AT AUCTION FROM £4000 to £5000, WWW.AUCTIONEERS.CO.UK 2010 60 PEUGEOT EXPERT 1.6HDI 6 SEAT DISABLED ACCESS BUS (GUIDE PRICE), Extras: Air Conditioning,CD Player,Electric Windows,Electric Mirrors,Power Steering,Remote Locking, DIRECT COMPANY / COUNCIL / POWER INDUSTRY / FIRE SERVICE / HEALTH AUTHORITY, MOST WITH SERVICE HISTORY, FREE WARRANTIES ON MOST VEHICLES VISIT WWW.AUCTIONEERS.CO.UK, IDEAL FOR CAMPER / CARAVANETTE CONVERSION, PLEASE NOTE: THIS VEHICLE WILL BE DECOMMISSIONED AND ALL BLUES AND TWOS (LIGHTS), SIGNAGE / STRIPES, SIRENS AND STRETCHERS ETC WILL BE REMOVED. Power Steering, Electric Windows, CD Player, Electric