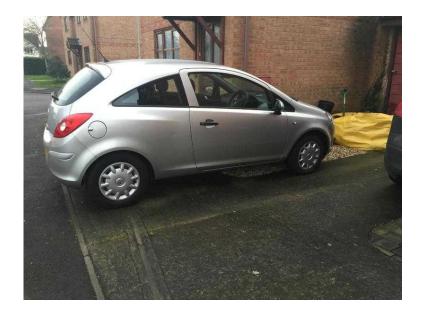

## Vauxhall Corsa 2008 diesel 1.3cdti long mot (1,850 GBP)

Location South West, Avon https://www.freeadsz.co.uk/x-251620-z

great runner start and drive perfect no mechanical faults ,£30 tax per year,low tax and insurance